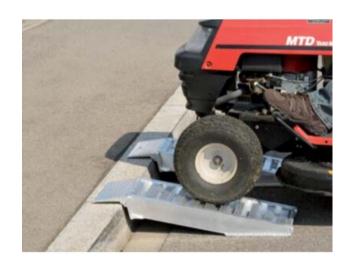

## Інформація про товар

These loading ramp have been specially developed for loading heavy construction machinery with steel chains, forklifts and work platforms. The running surface consists of a closed, non-slip aluminum profile.

The ramps are available in the following versions: with support tongue, hook-in, with pipe connection for a 60 mm shaft, foldable in the middle with support foot, or in two parts with separate foot.

A spring lifting mechanism is available for the permanently attached loading rails, which greatly reduces the force required for lifting and lowering.