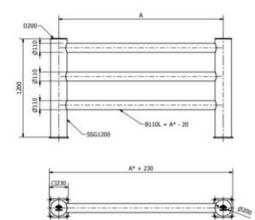

## Креслення

| Код товару | Dimensions<br>mm | A mm  | Delivery time |
|------------|------------------|-------|---------------|
| 53010064B  | 1200x1000        | 1 000 | 12            |
| 53010063B  | 1200x1500        | 1 500 | 12            |
| 53010062B  | 1200x2000        | 2 000 | 12            |