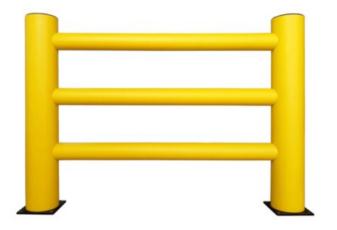

Gemini is a robust and reinforced flexible barrier from the HARD-FLEX® series, designed to effectively protect pedestrian routes in production halls and warehouses. Thanks to its design, consisting of two flexible vertical beams connected by three parallel crossbars, the barrier provides a reliable separation of pedestrian areas from industrial machinery and vehicle traffic. The Gemini barrier is easy to install - it can be installed using system joints or anchored to the floor using heavy-duty concrete screws. It's a solution that is ideal for high-traffic areas, ensuring maximum safety for users.