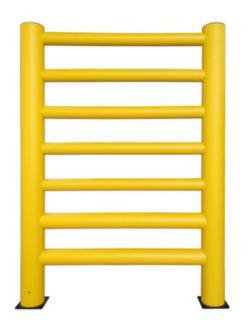

## Flexible tall Barrier ARIES 2800

## Інформація про товар

Aries 2800 is a modern flexible barrier from the renowned HARD-FLEX® series, representing a taller version of the standard Aries model. It has been designed to provide maximum protection for pedestrians, machinery, and warehouse infrastructure in demanding industrial environments. Thanks to its increased number of horizontal rails and elevated construction, Aries 2800 effectively safeguards both traffic zones and high storage areas.

Its design is based on flexible vertical posts connected by additional horizontal rails, ensuring exceptional stability and impact energy absorption. The barrier is installed using system connectors or by anchoring it to the floor with concrete screws, making the installation process quick and convenient.