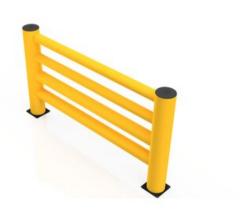

## Інформація про товар

Aries is an advanced safety barrier designed for enhanced pedestrian safety in areas with heavy machine and vehicle traffic. Thanks to its reinforced design, the barrier effectively separates pedestrian areas from areas where forklifts, transport vehicles and other industrial machinery move. The product provides optimal protection for both workers and infrastructure in high-traffic spaces.

Aries consists of two flexible vertical posts, which are connected by four flexible cross (horizontal) barriers. This design provides stability and flexibility in the event of a collision, while minimizing the risk of serious damage to both vehicles and the barrier.

Using system joints or anchored installation to the floor with concrete screws, Aries is easy to install and ideal for a variety of industrial environments.

| Код товару | Dimensions<br>mm | A mm  | Delivery time |
|------------|------------------|-------|---------------|
| 53010055B  | 1200x1000        | 1 000 | 12            |
| 53010054B  | 1200x1500        | 1 500 | 12            |
| 53010053B  | 1200x2000        | 2 000 | 12            |