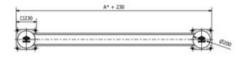

ction for both workers and infrastructure in high-traffic spaces.

Aries consists of two flexible vertical posts, which are connected by four flexible cross (horizontal) barriers. This design provides stability and flexibility in the event of a collision, while minimizing the risk of serious damage to both vehicles and the barrier.

Using system joints or anchored installation to the floor with concrete screws, Aries is easy to install and ideal for a variety of industrial environments.

| Код товару | Dimensions<br>mm | A mm  | Delivery time |
|------------|------------------|-------|---------------|
| 53010055B  | 1200x1000        | 1 000 | 12            |
| 53010054B  | 1200x1500        | 1 500 | 12            |
| 53010053B  | 1200x2000        | 2 000 | 12            |

## Креслення