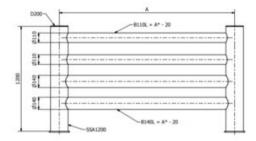

tection for both workers and infrastructure in high-traffic spaces.

Aries consists of two flexible vertical posts, which are connected by four flexible cross (horizontal) barriers. This design provides stability and flexibility in the event of a collision, while minimizing the risk of serious damage to both vehicles and the barrier.

Using system joints or anchored installation to the floor with concrete screws, Aries is easy to install and ideal for a variety of industrial environments.

| Код товару | Dimensions<br>mm | A mm  | Delivery time |
|------------|------------------|-------|---------------|
| 53010055B  | 1200x1000        | 1 000 | 12            |
| 53010054B  | 1200x1500        | 1 500 | 12            |
| 53010053B  | 1200x2000        | 2 000 | 12            |

## Креслення