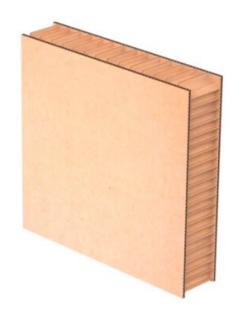

## Інформація про товар

The Niupack® panel is a traditional, sturdy panel constructed of honeycomb and covered with Kraft paper to create a lightweight but extremely strong structure. Ideal for separating and stabilizing reassembled pallets, it protects loads from damage by evenly distributing weight and preventing it from concentrating on the pallet skids.

The Niupack® panel is not collapsible, but provides superior durability and effective protection where it is needed most.

| Код товару | Модель     | Dimensions<br>mm | Delivery time |
|------------|------------|------------------|---------------|
| 27130016F  | PANEL S150 | 150x800x1000     | 12            |