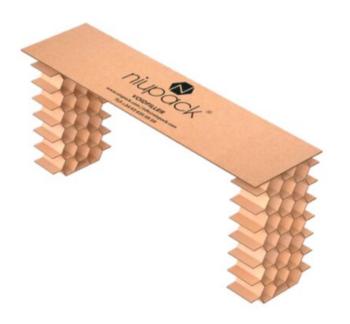

## Інформація про товар

The Niupack® Double is a specialized model designed to secure loose or odd pallets, which are often found in road or container transport. It consists of two honeycomb blocks connected by a central cardboard section, thus providing protection against lateral movement from both sides.

With its larger cells, it acts as a classic Void filler, effectively blocking shifting of goods. This model is perfect for situations where proper weight distribution on the axles and maximum use of space in a container or truck is required.