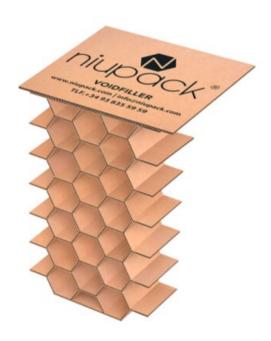

## Інформація про товар

Niupack® Large is a larger variant of the Niupack® family of stabilization systems. It was designed specifically for securing cargo in shipping containers, filling large gaps between pallets. It can also be successfully used in road and rail transportation.

Thanks to its folded honeycomb structure, Niupack® Large is extremely strong, quick to install, easy to use and reusable. It minimizes the risk of cargo shifting, increasing its stability and safety in transportation.