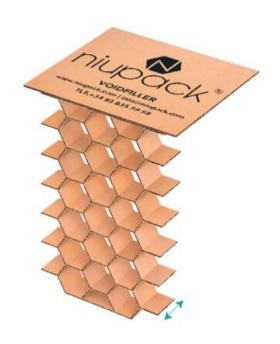

## Інформація про товар

Niupack®Top is the smallest and most versatile model in the innovative Niupack® family of stabilization solutions. Its collapsible honeycomb structure provides exceptional strength, durability and reusability.

It is the ideal solution for filling small spaces between pallets, especially when the load does not occupy the entire perimeter of the pallet (known as suspension). Niupack®Top effectively prevents tilting and swaying of goods, eliminating the risk of instability and domino effect during transport.