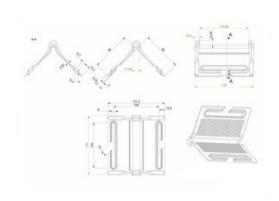

hich reduces wear and extends the life of the belts stabilizing the load. The edge protector has additional limiters and a belt quide.

## Features:

- withstands hundreds of kilograms of pressure in various planes
- protects the edges of the load from damage, starting from the smallest packages
- made of a special type of plastic tested in various weather conditions
- adapts to various shapes of load (flat and round)
- has a European Union Certificate for industrial designs
- protected by a patent
- limiters prevent lateral slipping of the belts

| Код товару | Ширина ременя мм | Dimensions<br>mm | Колір | Delivery time |
|------------|------------------|------------------|-------|---------------|
| 240100170  | 104              | 90 x 90 x 135    | Black | 2             |

## Креслення