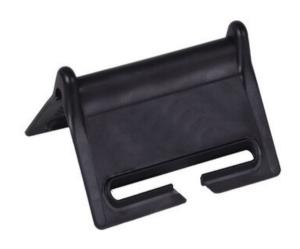

## Інформація про товар

The safety angle ensures even distribution of securing forces when fastened with a 70mm wide belt. The protective corner has a smooth outer surface, which reduces wear and extends the life of the belts stabilizing the load. The edge protector has additional limiters and a belt quide.

## Features:

- withstands hundreds of kilograms of pressure in various planes
- protects the edges of the load from damage, starting from the smallest packages
- made of a special type of plastic tested in various weather conditions
- adapts to various shapes of load (flat and round)
- has a European Union Certificate for industrial designs
- protected by a patent
- limiters prevent lateral slipping of the belts