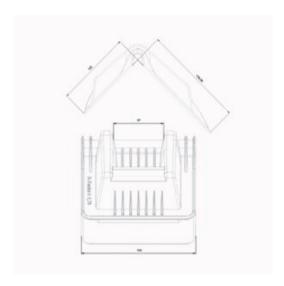

| Код товару | Ширина ременя мм | Dimensions<br>mm | Колір | Delivery time |
|------------|------------------|------------------|-------|---------------|
| 240100380  | 90               | 150 x 180 x 117  | Black | 12            |

## Креслення