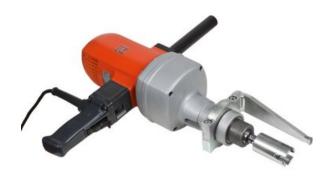

## **Electric Power Tool EM5000**

## Інформація про товар

The EM 5000 power tool is very effective alternatives to manual power. Moving heavy loads will go three times faster than manually operating the winch. The EM5000 power tool has an electrical motor with 230V.

- Electric drill motor 230V-50Hz
- Including zinc plated winch adapter, additional handle, drift key and suspension eyelet

| Size                     | Power  | Frequency Hz | L<br>mm | H<br>mm | B mm | Вага<br>кг | Delivery time |
|--------------------------|--------|--------------|---------|---------|------|------------|---------------|
| 510(L) × 530(H) × 150(B) | 1800 W | 50           | 510     | 530     | 150  | 10         | 12            |