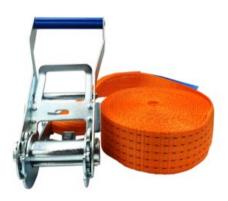

## **Product information**

The perfect lashing for most situations when you want to secure light and medium loads, for example on roof racks and trailers as well as bundling of long loads. Lashing has a robust and durable tensioner. All components are tested and of high quality to ensure a long durability and high safety. The strap is made of high strength polyester webbing, which makes the lashings very flexible and durable.