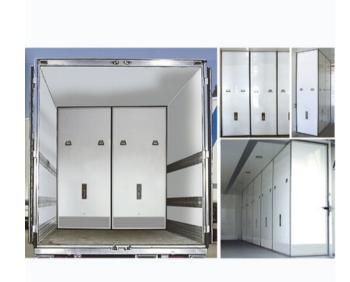

## **Product information**

The Safe Cold partition wall system is based on a patented fastning device that makes it totally independent of other devices inside the box. The partition wall is made of recyclable material and is free from Freon. The isolation material in the Safe Cold partition have Thermal Conductivity value 0,034W/mK. The wall is only 40 mm in thickness, which make it take minimum space at loading and unloading.

The Safe Cold partition system is flexible and allows personalized solutions, such as mini cold rooms. The wheight of Safe Cold is appr. 10 kg/m?. The partition wall is made in 3-sections. The height of this model is 2800 mm and has loose top lath. This is for you yourself to be able to cut down this according to your own needs. For the higher models we recommend 3-section for lighter weight per section, and the advantage that each section then can be placed between the load beams in a double decking vehicle, when the partition wall system not are in use.