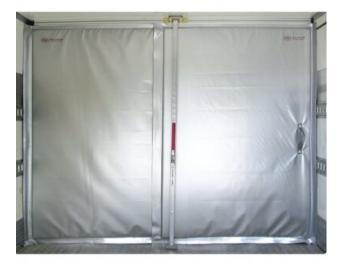

## Product information

Sliding partition specially designed for distribution of food and other temperature-sensitive goods. Opening and closing of the wall takes place quickly making that temperatures can be kept as accurate as possible. The sliding wall is made in two halves with substantial overlap allowing cold drafts are eliminated. The two sections are suspended from a ceiling rail by track, making it possible to open both the right and left side. The sliding partition comes complete with roof rail and holder for cargo bar. The isolation material have Thermal Conductivity value 0,042W/mK. Made to order according to specification.