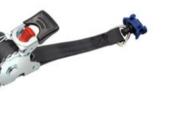

## **Product information**

Rollo is a very easy-to-use lashing for securing light or medium heavy loads. The function is similar to a regular seat belt. The webbing is rolled out to the desired length and is tensioned like a traditional ratchet, after use the webbing is rolled up automaticly. The lashing is one piece only which creates simplicity and order.