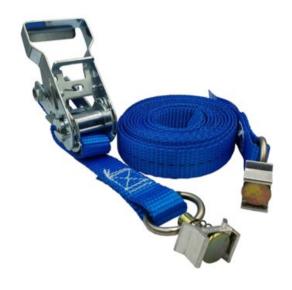

## **Product information**

Inside Lashings are commonly used inside large and small trucks to secure the goods. The advantage of a small ratchet and lower tensioning power is that you minimize the risk of damaging the track. All components are tested and of high quality to ensure a long durability and high safety. The strap is made of high strength polyester webbing, which makes the lashings very flexible and durable.