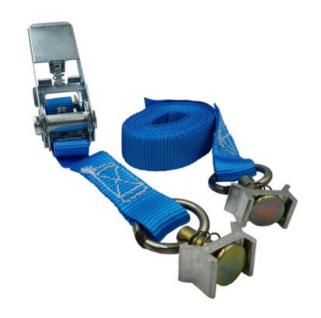

## Inside lashing LC 400 daN with singlestud

## **Product information**

Inside Lashings are commonly used inside large and small trucks to secure the goods. The advantage of a small ratchet and lower tensioning power is that you minimize the risk of damaging the track. All components are tested and of high quality to ensure a long durability and high safety. The strap is made of high strength polyester webbing, which makes the lashings very flexible and durable.