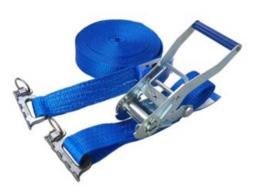

## Inside lashing LC 2500 daN with quadrostud

It is the markets most common lashing and is beeing used for load securing by the most carriers. Components are manufactured of the best quality to ensure durability and safety. The handle gives a firm and comfartable grip. The webbing is made of highstrength polyester with a dense woven structure, which makes the lashing very flexible and durable.

| Код товара | LC<br>daN | Длина м<br>т | Band width<br>mm | Design | Fitting              | STF<br>daN | Bec<br>kg | Delivery time |
|------------|-----------|--------------|------------------|--------|----------------------|------------|-----------|---------------|
| 25010546F  | 2 500     | 10           | 50               | 2-part | End fitting for rail | 350        | 2,63      | 12            |