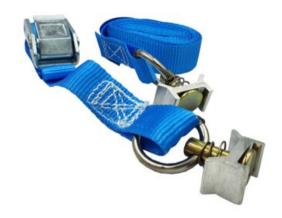

## Inside buckle lashing 25mm LC 325 daN with singlestud

## **Product information**

Inside Lashings are commonly used inside large and small trucks to secure the goods. The advantage of a small buckle and lower tensioning power is that you minimize the risk of damaging the track. All components are tested and of high quality to ensure a long durability and high safety. The strap is made of high strength polyester webbing, which makes the lashings very flexible and durable.