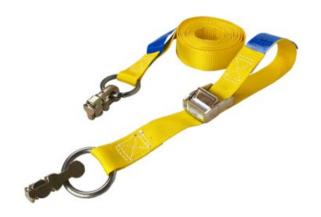

## Inside buckle lashing 35mm LC 250 daN with doublestud

## **Product information**

Inside Lashings are commonly used inside large and small trucks to secure the goods. The advantage of a small buckle and lower tensioning power is that you minimize the risk of damaging the track. All components are tested and of high quality to ensure a long durability and high safety. The strap is made of high strength polyester webbing, which makes the lashings very flexible and durable.