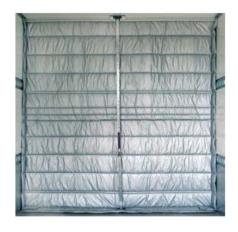

## **Durable thermo walls**

## **Product information**

Thermo wall made from durable material which makes it easy to clean, which is important with regards to hygiene. Seals against the roof due to the special roof profile that is used together with a cargo bar. The combination with the cargo keeper gives a flexible and easy to move thermo wall which is suitable in different applications. The isolation material have Thermal Conductivity value 0,048W/mK. In addition to the specified width, 130 mm edge on each side and 110 mm wear protection at the bottom. The wall does not occupy and pallet space. This model does not include the roof profile or the cargo bar