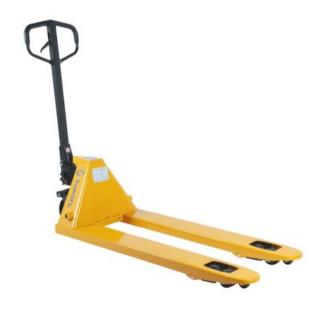

## Hand pallet truck 2500 kg

## **Product information**

High quality pallet truck, equipped with tandem wheels in front and it's light to push and move. 210° turning angle enables easy moving and maintenance-free hydraulic unit ensures carefree use. Auxiliary wheels in front of the bogies help getting under the pallets and speed up the work.