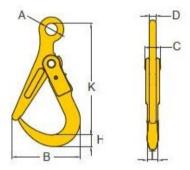

Standard: EN 1677-1

Safety factor: 4:1

Класс: 8

| Код товара | WLL<br>ton | A mm | B mm | C mm | D<br>mm | H<br>mm | K<br>mm | T<br>mm | Bec<br>kg | Delivery time |
|------------|------------|------|------|------|---------|---------|---------|---------|-----------|---------------|
| 42040245F  | 3          | 32   | 177  | 41   | 16      | 30      | 290     | 29      | 3,5       | 12            |

## Blueprint