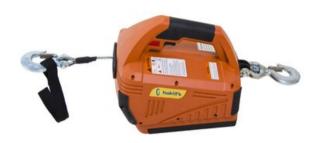

## Battery operated electric wire hoist for lifting and pulling 24 V

## **Product information**

Light and easy to operate electrical winch for pulling and lifting. Stepless power control. Equipped with latch hook and overload indicator. 2 x powerfull 24V NiMh batteries and charger.

Note! Cable operating length 3.4 mtr

Marking: CE-marked

| Код товара | WLL<br>ton | Operation voltage (V) | Motor<br>kW | Cable length<br>m | Type of battery | Bec<br>kg | Delivery time |
|------------|------------|-----------------------|-------------|-------------------|-----------------|-----------|---------------|
| 43070012F  | 0,45       | 24                    | 0,75        | 4,6               | 2500 mAh        | 9,7       | 12            |