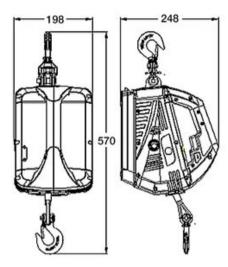

## Battery operated electric wire hoist for lifting and pulling 24 V

## **Product information**

Light and easy to operate electrical winch for pulling and lifting. Stepless power control. Equipped with latch hook and overload indicator. 2 x powerfull 24V NiMh batteries and charger.

Note! Cable operating length 3.4 mtr

Marking: CE-marked

| Код товара | WLL<br>ton | Operation voltage (V) | Motor<br>kW | Cable length<br>m | Type of battery | Bec<br>kg | Delivery time |
|------------|------------|-----------------------|-------------|-------------------|-----------------|-----------|---------------|
| 43070012F  | 0,45       | 24                    | 0,75        | 4,6               | 2500 mAh        | 9,7       | 12            |

## Blueprint