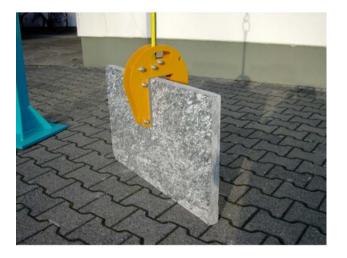

## **Upright Slabs Clamp**

## Features:

- Simple applying and disconnecting by means of holdfast application: clamp must not be lifted manually
- No adjustment of the clamping range
- Huge multiplication guarantees optimum safety
- Web sling instead of chain: light weight
- With spring tension
- Ideal for concrete and natural stones