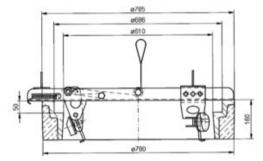

## **Internal Manhole Housing Grab**

## **Product information**

## Features:

- For the transport of housing and cover with manhole cover vents according to EN 124/DIN 1229
- Great safety due to huge lever force
- Sling instead of chain/rope: low weight, no twisting, no injuries
- Simply pull stop bolt to pick up the load
- Automatic opening due to spring tension
- Easy handling by compact and convenient construction
- The equipment is galvanized

| Код товара | Код     | WLL<br>ton | Jaw width<br>mm | Bec<br>kg | Delivery time |
|------------|---------|------------|-----------------|-----------|---------------|
| 44000159B  | RGI 610 | 0,2        | 610-625         | 12        | 12            |

## Blueprint