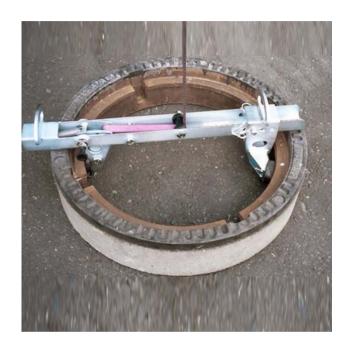

## **Internal Manhole Housing Grab**

## Features:

- For the transport of housing and cover with manhole cover vents according to EN 124/DIN 1229
- Great safety due to huge lever force
- Sling instead of chain/rope: low weight, no twisting, no injuries
- Simply pull stop bolt to pick up the load
- Automatic opening due to spring tension
- Easy handling by compact and convenient construction
- The equipment is galvanized