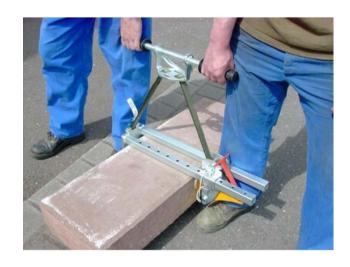

## **Stone Clamp**

## **Product information**

The Stone Clamp are suitable for manual use as well as for hoisting. Ideal for setting block steps.

## Features:

- For manual and machine hoisting operation
- Huge multiplication guarantees great safety
- Web sling instead of chain: light weight
- Continuously adjustable suspension, rotatable horizontally through 90°
- Large clamping range
- Equipped with spring tension
- Clamping jaws equipped with rubber coating
- Galvanized construction