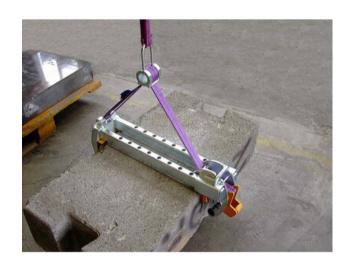

## **Block Clamp BZ**

## **Product information**

The narrow jaw also allows the load to be picked up in tight spaces. The large transmission ratio guarantees safe panel transport. Ideal for setting block steps.

- Great safety due to huge multiplication of 5:1.
- Web sling instead of chain/rope: light weight, no twisting, no injuries.
- Due to the continuously adjustable suspension also asymmetric elements can be handled in a horizontal position.
- The narrow jaw enables picking up of loads even when in confined spaces.
- Clamping jaws equipped with rubber coating.
- Spring tension prevents an inadvertent slipping down of the clamp.
- Easy handling by compact and convenient construction.
- Suitable for nearly all materials.