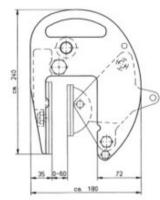

- Great safety due to huge multiplication of 5:1.
- Web sling instead of chain/rope: low weight, no twisting, no injuries.
- The narrow jaw enables the putting down of upright plates or the erection of plates. Even tightly positioned upright plates can be gripped.
- No damage to the plate surface due to rubber coating.
- Spring tension prevents an inadvertent slipping down of the clamp.
- Easy handling by compact and convenient construction.
- Suitable for nearly all materials.

#### Marking: CE-marked

#### Safety factor: 5:1

| Код товара | Код    | WLL<br>ton | Jaw width<br>mm | Bec<br>kg | Delivery time |
|------------|--------|------------|-----------------|-----------|---------------|
| 44000148B  | FZ 0.8 | 0,8        | 0-60            | 8         | 12            |

## Blueprint