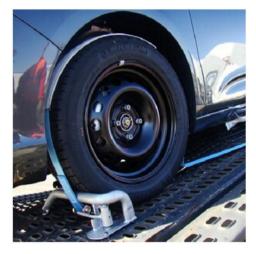

## **CAR-STOP Wheel blocking system**

Wheel blocking system CAR - STOP EASY LOCK. Safety system for transporting light vehicles by means of a wedge. The system minimises vibrations and protects the longitudinal holes in the vehicle's platform. The L-shape makes positioning easier and does not damage the chassis of the low-bed vehicles. Suitable for all tyre sizes. New ergonomic design for optimum support.