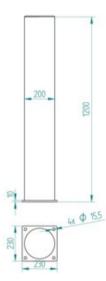

| Код товара | Height<br>mm | Cylinder Ø<br>mm | Delivery time |
|------------|--------------|------------------|---------------|
| 53010068B  | 1 200        | 200              | 12            |
| 53010069B  | 800          | 140              | 12            |
| 53010070B  | 500          | 110              | 12            |

## Blueprint