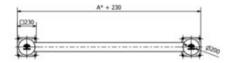

| Код товара | Dimensions<br>mm | A mm  | Delivery time |
|------------|------------------|-------|---------------|
| 53010064B  | 1200x1000        | 1 000 | 12            |
| 53010063B  | 1200x1500        | 1 500 | 12            |
| 53010062B  | 1200x2000        | 2 000 | 12            |

## Blueprint