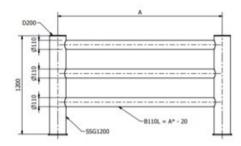

| Код товара | Dimensions<br>mm | A mm  | Delivery time |
|------------|------------------|-------|---------------|
| 53010064B  | 1200x1000        | 1 000 | 12            |
| 53010063B  | 1200x1500        | 1 500 | 12            |
| 53010062B  | 1200x2000        | 2 000 | 12            |

## Blueprint