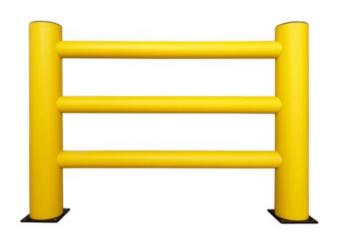

## **Product information**

Gemini is a robust and reinforced flexible barrier from the HARD-FLEX® series, designed to effectively protect pedestrian routes in production halls and warehouses. Thanks to its design, consisting of two flexible vertical beams connected by three parallel crossbars, the barrier provides a reliable separation of pedestrian areas from industrial machinery and vehicle traffic.