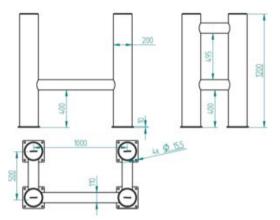

## Flexible 3 Way Barier GEMINI C

## **Product information**

Gemini C is a version of the barrier from the HARD-FLEX® series, designed specifically to protect infrastructure elements such as columns, distribution boxes, or technical cabinets that require protection on three sides while maintaining access from one side. Its design ensures effective protection in industrial environments where both safety and functionality are of the highest importance.

| Код товара | Dimensions<br>mm | Delivery time |
|------------|------------------|---------------|
| 53010059B  | 1200x1000        | 12            |
| 53010061B  | 1200x600         | 12            |
| 53010060B  | 1200x800         | 12            |

## Blueprint