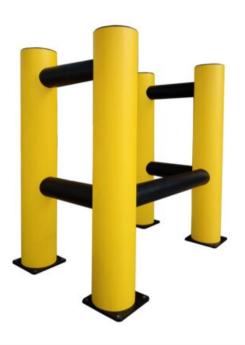

## Flexible 3 Way Barier GEMINI C

## **Product information**

Gemini C is a version of the barrier from the HARD-FLEX® series, designed specifically to protect infrastructure elements such as columns, distribution boxes, or technical cabinets that require protection on three sides while maintaining access from one side. Its design ensures effective protection in industrial environments where both safety and functionality are of the highest importance.