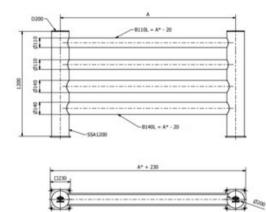

Using system joints or anchored installation to the floor with concrete screws, Aries is easy to install and ideal for a variety of industrial environments.

| Код товара | Dimensions<br>mm | A mm  | Delivery time |
|------------|------------------|-------|---------------|
| 53010055B  | 1200x1000        | 1 000 | 12            |
| 53010054B  | 1200x1500        | 1 500 | 12            |
| 53010053B  | 1200x2000        | 2 000 | 12            |

## Blueprint