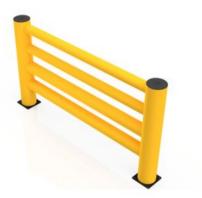

## **Flexible reinforced Barrier ARIES**

## **Product information**

Aries is an advanced safety barrier designed for enhanced pedestrian safety in areas with heavy machine and vehicle traffic. Thanks to its reinforced design, the barrier effectively separates pedestrian areas from areas where forklifts, transport vehicles and other industrial machinery move. The product provides optimal protection for both workers and infrastructure in high-traffic spaces.

Aries consists of two flexible vertical posts, which are connected by four flexible cross (horizontal) barriers. This design provides stability and flexibility in the event of a collision, while minimizing the risk of serious damage to both vehicles and the barrier.