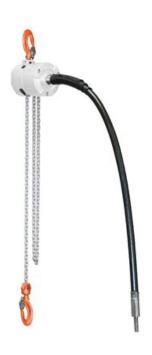

## **Product information**

Small aluminium multi driven chain hoists with a wide range of lifting applications. Can be used with a drill machine. The drill can be connected with 1.5-3 mtr long operating cable in the hoist, so the load can be easily lifted and lowered with the help of the drill machine.

Can also be used directly from the shaft (8 mm hexagonal) coming out of the side of the hoist frame, either with a drill or manually with a comb or 1/2" ratchet handle. The lifting and lowering speed is directly dependent on the rotation speed of the drill, so the speed is always controlled by the drill's own controls.

The standard lifting height is 3 mtr. Other lifting heights can be supplied quickly. The upper and lower hooks are equipped with a swivel.

Marking: CE-marked

| Код товара | WLL<br>ton | Lifting height<br>m | Number of falls | Lifting speed<br>m/min. | Load chain<br>mm | A mm | B mm | C mm | D<br>mm | E<br>mm |    | G<br>mm | H min<br>mm | Bec<br>kg | Delivery time |
|------------|------------|---------------------|-----------------|-------------------------|------------------|------|------|------|---------|---------|----|---------|-------------|-----------|---------------|
| 43050245F  | 0,25       | 3                   | 1               | 2,2                     | 3,2 x 9          | 109  | 84   | 25   | 1 500   | 16      | 30 | 8       | 240         | 3,5       | 12            |
| 43050246F  | 0,5        | 3                   | 1               | 2,2                     | 4,3 x 12         | 122  | 102  | 30   | 1 500   | 16      | 30 | 8       | 270         | 5,45      | 12            |
| 43050250F  | 1          | 3                   | 2               | 1,1                     | 4,3 x 12         | 122  | 102  | 32,3 | 1 500   | 16      | 30 | 8       | 350         | 9,15      | 12            |