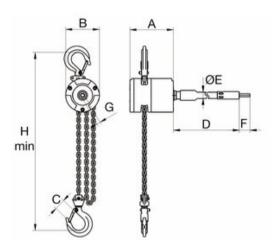

The standard lifting height is 3 mtr. Other lifting heights can be supplied quickly. The upper and lower hooks are equipped with a swivel.

Marking: CE-marked

| Код товара | WLL<br>ton | Lifting height<br>m | Number of falls | Lifting speed<br>m/min. | Load chain<br>mm | A mm | B mm | C mm | D<br>mm | E<br>mm |    | G<br>mm | H min<br>mm | Bec<br>kg | Delivery time |
|------------|------------|---------------------|-----------------|-------------------------|------------------|------|------|------|---------|---------|----|---------|-------------|-----------|---------------|
| 43050245F  | 0,25       | 3                   | 1               | 2,2                     | 3,2 x 9          | 109  | 84   | 25   | 1 500   | 16      | 30 | 8       | 240         | 3,5       | 12            |
| 43050246F  | 0,5        | 3                   | 1               | 2,2                     | 4,3 x 12         | 122  | 102  | 30   | 1 500   | 16      | 30 | 8       | 270         | 5,45      | 12            |
| 43050250F  | 1          | 3                   | 2               | 1,1                     | 4,3 x 12         | 122  | 102  | 32,3 | 1 500   | 16      | 30 | 8       | 350         | 9,15      | 12            |

## Blueprint