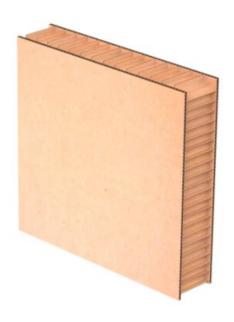

## **Product information**

The Niupack® panel is a traditional, sturdy panel constructed of honeycomb and covered with Kraft paper to create a lightweight but extremely strong structure. Ideal for separating and stabilizing reassembled pallets, it protects loads from damage by evenly distributing weight and preventing it from concentrating on the pallet skids.