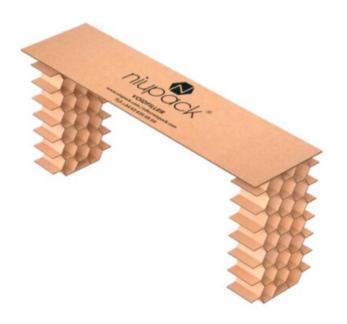

## **Product information**

The Niupack® Double is a specialized model designed to secure loose or odd pallets, which are often found in road or container transport. It consists of two honeycomb blocks connected by a central cardboard section, thus providing protection against lateral movement from both sides.

With its larger cells, it acts as a classic Void filler, effectively blocking shifting of goods. This model is perfect for situations where proper weight distribution on the axles and maximum use of space in a container or truck is required.