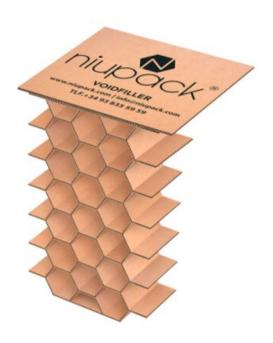

Thanks to its folded honeycomb structure, Niupack® Large is extremely strong, quick to install, easy to use and reusable. It minimizes the risk of cargo shifting, increasing its stability and safety in transportation.