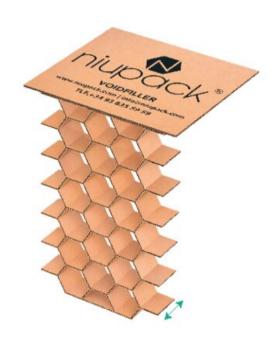

## **Product information**

Niupack®Top is the smallest and most versatile model in the innovative Niupack® family of stabilization solutions. Its collapsible honeycomb structure provides exceptional strength, durability and reusability.