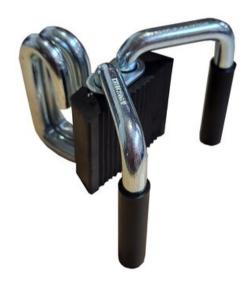

## Self-clamping side handle 50mm LC 350 daN

## **Product information**

Self-clamping side handle for lashing straps is an indispensable piece of equipment for any transport vehicle, which takes care of the safety of the transported cargo. Thanks to its robust design and ease of installation, it provides a practical solution for professionals and individual users. Simply attach it to the bar or side of the trailer to effectively secure the cargo.