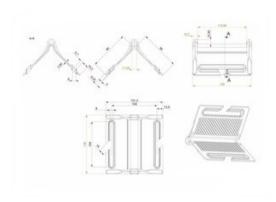

## Blueprint

| Код товара | Band width<br>mm | Dimensions<br>mm | Цвет  | Delivery time |
|------------|------------------|------------------|-------|---------------|
| 240100170  | 104              | 90 x 90 x 135    | Black | 2             |