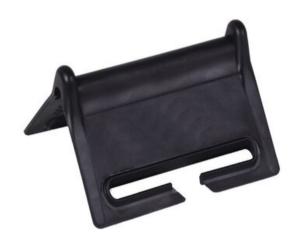

## **Product information**

The safety angle ensures even distribution of securing forces when fastened with a 70mm wide belt. The protective corner has a smooth outer surface, which reduces wear and extends the life of the belts stabilizing the load. The edge protector has additional limiters and a belt guide.

## Features:

- withstands hundreds of kilograms of pressure in various planes
- protects the edges of the load from damage, starting from the smallest packages
- made of a special type of plastic tested in various weather conditions
- adapts to various shapes of load (flat and round)
- has a European Union Certificate for industrial designs
- protected by a patent
- limiters prevent lateral slipping of the belts