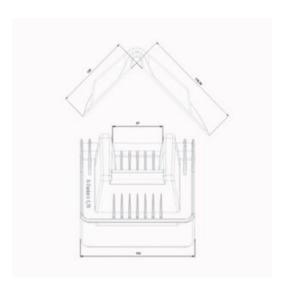

| Код товара | Band width<br>mm | Dimensions<br>mm | Цвет  | Delivery time |
|------------|------------------|------------------|-------|---------------|
| 240100380  | 90               | 150 x 180 x 117  | Black | 12            |

## Blueprint