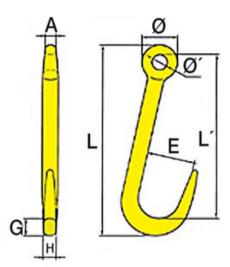

Ask more about our sales.

Marking: According to standard, CE-marked

Standard: EN 1677-2

Safety factor: 4:1

Класс: 8

| Код товара | WLL<br>ton | A mm | E<br>mm | G<br>mm | H<br>mm | L<br>mm | Ø<br>mm | Ľ     | Ø' | Bec<br>kg | Delivery time |
|------------|------------|------|---------|---------|---------|---------|---------|-------|----|-----------|---------------|
| 42040436F  | 2,5        | 16,8 | 74,5    | 27      | 20      | 302     | 55      | 256,5 | 24 | 1,57      | 12            |

## Blueprint