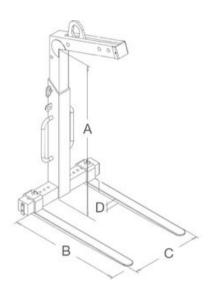

Marking: According to standard, CE-marked

Standard: EN 13155

Safety factor: 3:1

| Код товара | WLL<br>ton | A mm      | B mm  | C mm    | D<br>mm | Bec<br>kg | Delivery time |
|------------|------------|-----------|-------|---------|---------|-----------|---------------|
| 44020072F  | 1,5        | 1300-2000 | 1 000 | 350-900 | 40      | 142       | 12            |

## Blueprint