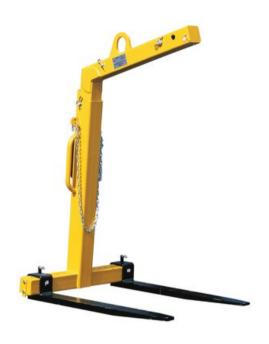

## **Crane forks with adjustable forks**

## **Product information**

For handling of standard pallets from the long side. Thanks to the spring-loaded lifting eye, the pallet fork is self-balancing, which means that the forks are always horizontal, regardless of whether the pallet fork is empty or loaded.