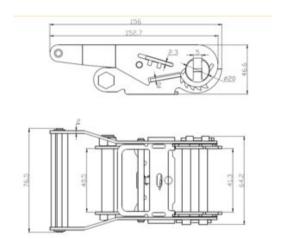

goods being secured.

Marking: According to standard

Standard: EN 12195-2

| Код товара | LC<br>daN | Длина м<br>т | Band width<br>mm | Design | Fitting          | STF<br>daN | Delivery time |
|------------|-----------|--------------|------------------|--------|------------------|------------|---------------|
| 25011096F  | 1 000     | 4            | 35               | 2-part | Wire hook double | 150        | 12            |
| 25011097F  | 1 000     | 6            | 35               | 2-part | Wire hook double | 150        | 12            |
| 25011098F  | 1 000     | 8            | 35               | 2-part | Wire hook double | 150        | 12            |
| 25011099F  | 1 000     | 10           | 35               | 2-part | Wire hook double | 150        | 12            |

## Blueprint