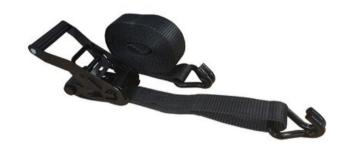

## **Product information**

The black, two parts lashing system is ideal for securing stage backdrops and loads in the defence industry. Thanks to its high strength and durability, it is reliable even in the toughest conditions. Equipped with a double hook, it provides a solid cargo securing. The product is designed for professional use, guaranteeing the safety and stability of the goods being secured.

Marking: According to standard

Standard: EN 12195-2

| Код товара | LC<br>daN | Длина м<br>т | Band width<br>mm | Design | Fitting          | STF<br>daN | Delivery time |
|------------|-----------|--------------|------------------|--------|------------------|------------|---------------|
| 25011096F  | 1 000     | 4            | 35               | 2-part | Wire hook double | 150        | 12            |
| 25011097F  | 1 000     | 6            | 35               | 2-part | Wire hook double | 150        | 12            |
| 25011098F  | 1 000     | 8            | 35               | 2-part | Wire hook double | 150        | 12            |
| 25011099F  | 1 000     | 10           | 35               | 2-part | Wire hook double | 150        | 12            |