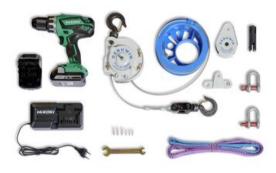

## **Pulley Man KIT**

## KIT including:

- Pulley Man PM300 or PM600
- Robust case with foam L: 457 W: 367 H: 183 Brand: Explorercase
- Cordless drill 18V 50 Nm Brand: Hikoki
- 2 Li-ion batteries 18V 2,5 Ah Brand: Hikoki
- 1 charger Brand: Hikoki
- 1 steel wire rope sling standard length 12 mtr
- 2 shackles type G-210 Brand: Crosby
- 1 sling, length 1 m