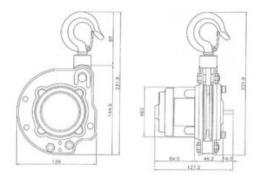

KIT including:

- Pulley Man PM300 or PM600
- Robust case with foam L: 457 W: 367 H: 183 Brand: Explorercase
- Cordless drill 18V 50 Nm Brand: Hikoki
- 2 Li-ion batteries 18V 2,5 Ah Brand: Hikoki
- 1 charger Brand: Hikoki
- 1 steel wire rope sling standard length 12 mtr
- 2 shackles type G-210 Brand: Crosby
- 1 sling, length 1 m

Marking: CE-marked

| WLL<br>ton | Lifting height<br>m | Lifting speed<br>m/min | Number of falls | Bec<br>kg | Delivery time |
|------------|---------------------|------------------------|-----------------|-----------|---------------|
| 0,3        | 12                  | 6                      | 1               | 9,5       | 12            |
| 0,6        | 12                  | 3                      | 2               | 10        | 12            |

## Blueprint