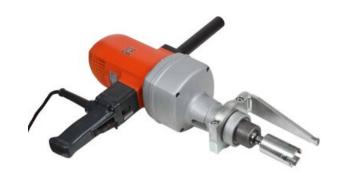

## **Electric Power Tool EM5000**

## **Product information**

The EM 5000 power tool is very effective alternatives to manual power. Moving heavy loads will go three times faster than manually operating the winch. The EM5000 power tool has an electrical motor with 230V.

- Electric drill motor 230V-50Hz
- Including zinc plated winch adapter, additional handle, drift key and suspension eyelet

| Size                     | Power  | Frequency Hz | L<br>mm | H<br>mm | B mm | Bec<br>kg | Delivery time |
|--------------------------|--------|--------------|---------|---------|------|-----------|---------------|
| 510(L) × 530(H) × 150(B) | 1800 W | 50           | 510     | 530     | 150  | 10        | 12            |