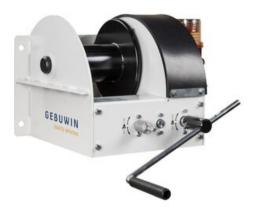

## **Battery Drill Winch DW1000 Painted**

## **Product information**

The worm gear winch can be operated both manually and with a cordless drill. A user-friendly winch and often used as a back-up system. If there is a power failure and you want to move a heavy load quickly and effectively, the use of a battery-powered drill offers a solution. The winch is equipped with automatic grease lubrication and a special flexible adaptor to absorb the vibrations of the drilling machine and keep the winch in good condition.

- load pressure brake with double ratchet system for safe stable hold of the load in any position
- · cable outlet upwards, downwards or at rear
- protection classification IP54
- · automatic grease system for the worm gearing
- adjustable crank
- · drill and hand operated
- suitable for wall and (optional) floor mounting
- 1 layer of paint