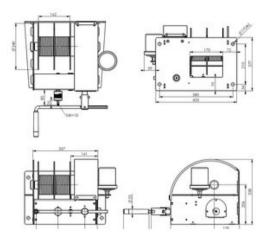

layer of paint

## Options:

- zinc-plated finish 6 8 micron (EV)
- 2 layers of paint (2L)
- grooved drum (GD)
- 2 drum compartment (2D) or multiple up to 8 (XD)
- suitable for floor mounting (FM)

Marking: According to standard, CE-marked

Standard: EN 13157

Safety factor: 4:1

| Код    | WLL<br>ton | Rope Ø<br>mm | Rope capacity<br>m | Capacity 1st layer<br>kg | Capacity top layer<br>kg | Lifting speed<br>m/min. | Bec<br>kg | Delivery time |
|--------|------------|--------------|--------------------|--------------------------|--------------------------|-------------------------|-----------|---------------|
| DW1000 | 1          | 8            | 73                 | 1 000                    | 527                      | 0,5                     | 39        | 12            |

## Blueprint