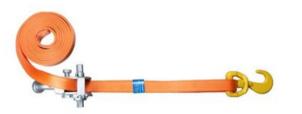

## **Product information**

Superlash 98<sup>™</sup> is a unique lashing for RoRo cargo such as machines and trailers and is adapted to the major challenges facing cargo securing at sea. The winch is equipped with a fixed E-foot, which is easily applied in the deck fitting. The running hook is attached to the load and after the excess strap easily has been rolled up the strap can quickly and efficiently come up in very high pretension. The pretension is released in one step and takes only a second.

For a complete and effective solution, we recommend the use of our ratchet handle (180110016).

Superlash 98<sup>™</sup> complies with the specifications in the CSS code of 2011, appendix 4, section 6.1.