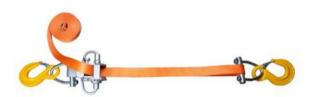

## **Product information**

Superlash  $99^{\text{TM}}$  is a unique lashing system for timber deck cargo. It is easy and efficient to use and gives a very high pretension. The lashing time is short and to release the pretension takes only a second.

For a complete deck lashing solution we recommend the usage of our ratchet handle and extra tightener. Lashing straps on both sides of the deck cargo secure the load on the ship.

Superlash 99™ meets the requirements in the TDC-code of 2011.